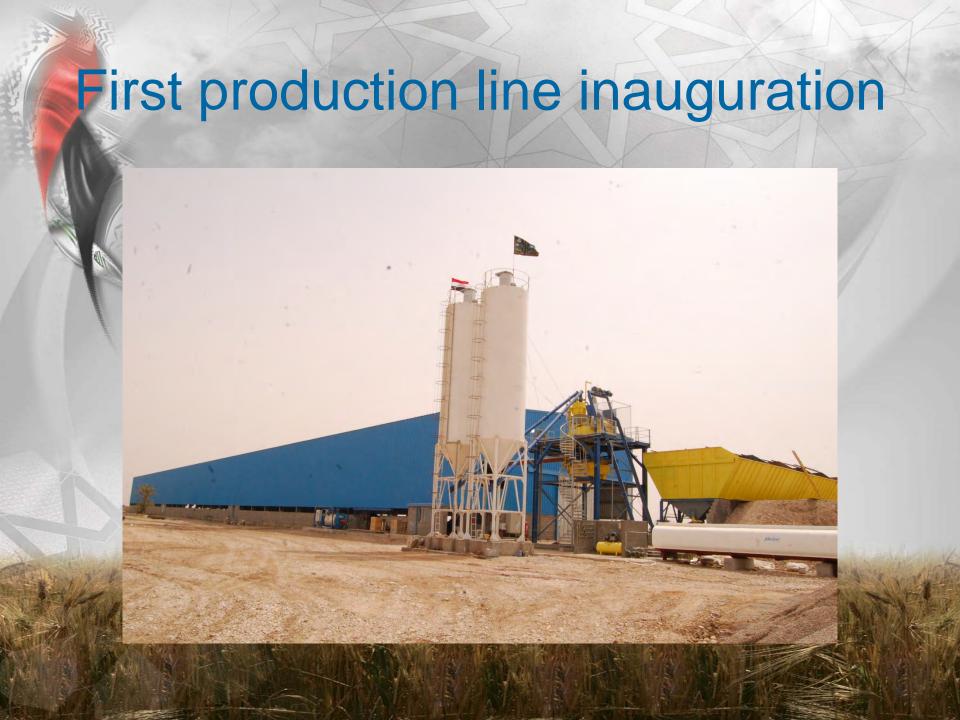

idge is considered to be the
fastest bridge built in
lraq as a box girder
bridge.

Location: Baghdad

### Ibn Aqeel Underpass





Aliedad Built Muslem Bin Aqeel underpass with a total length of 585 meter, with 118 covered area>

26,000 m3 was used to built this huge underpass

Location: Kufa, Al-Najaf

### Other Projects



Aliedad built hundreds of project all around Iraq, most recent are:

- Water tank farms,
- Electricity distribution network
- Gas stations
- Steel Mega Structures
- Iraqi and US Baracks & more

### Al-Kut Factory for Pre-cast

- In 2011 Aliedad General Construction signed the contract to buy the latest technology from the pioneers of precast which is made in Germany Weiler GmbH





The factory was built in 8 months only, and started operation on the 24th of May 2012



### First production line inauguration



## First production line inauguration









### 2<sup>nd</sup> production line inauguration



# 3<sup>rd</sup> production line preperation

## 3<sup>rd</sup> production line production













- Hollow Core slabs 2160 m2 per day
- Insulated wall panels 1700 m2 per day Solid wall panels 1180 m2 per day
- Total production capacity 5,040 m2 per day

Actual production capacity is 75% - 80%

### Product Development



Aliedad Built it's first home as full Hollow core walls and slabs in 2016 and today it is the company main office in Baghdad

 Aliedad Started to consider the use of Hollow core slabs as a bearing wall, because of high production capacity, high strength, natural insulation, light weight, ease of storage, shipping and installatio