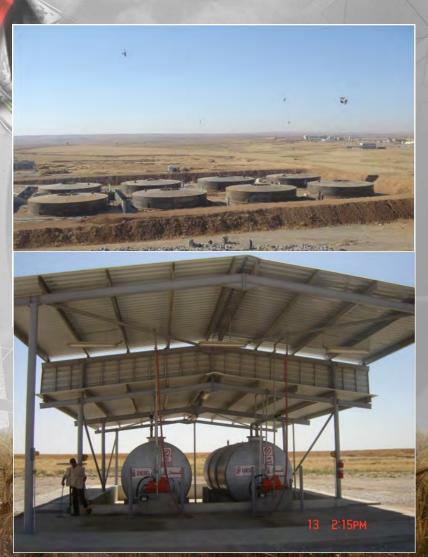

### Other Projects

Aliedad built hundreds of project all around Iraq, most recent are:

- Water tank farms,
- Electricity distribution network
- Gas stations
- Steel Mega Structures
- Iraqi and US Baracks & more