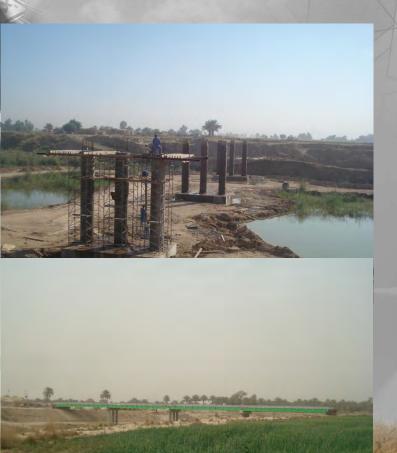

### Ibn Aqeel Underpass

Aliedad Built Muslem Bin Aqeel underpass with a total length of 585 meter, with 118 covered area>

26,000 m3 was used to built this huge underpass

Location: Kufa, Al-Najaf