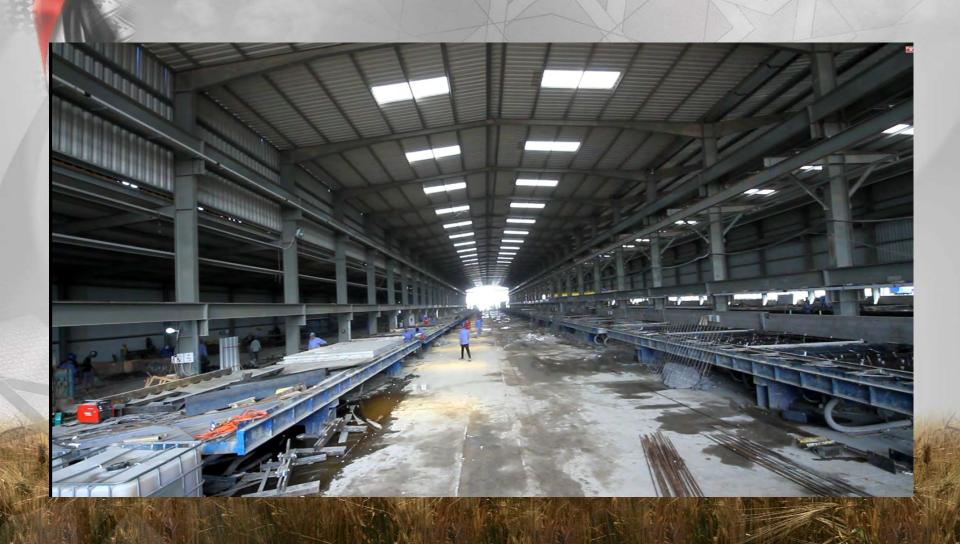

uilt Muslem Bin Aqeel underpass with a total length of 585 meter, with 118 covered area>

26,000 m3 was used to built this huge underpass

Location: Kufa, Al-Najaf

### Other Projects



Aliedad built hundreds of project all around Iraq, most recent are:

- Water tank farms,
- Electricity distribution network
- Gas stations
- Steel Mega Structures
- Iraqi and US Baracks & more

### Al-Kut Factory for Pre-cast

- In 2011 Aliedad General Construction signed the contract to buy the latest technology from the pioneers of precast which is made in Germany Weiler GmbH





The factory was built in 8 months only, and started operation on the 24th of May 2012



### First production line inauguration



## First production line inauguration









### 2<sup>nd</sup> production line inauguration



# 3<sup>rd</sup> production line preperation

## 3<sup>rd</sup> production line production













- Hollow Core slabs 2160 m2 per day
- Insulated wall panels 1700 m2 per day Solid wall panels 1180 m2 per day
- Total production capacity 5,040 m2 per day

Actual production capacity is 75% - 80%

### Product Development



Aliedad Built it's first home as full Hollow core walls and slabs in 2016 and today it is the company main office in Baghdad

 Aliedad Started to consider the use of Hollow core slabs as a bearing wall, because of high production capacity, high strength, natural insulation, light weight, ease of storage, shipping and installation, and multi design adaption.

### Aliedad 7 Days

Ministry of Construction and Housing National Center for Engineering Consultancy وزارة ال