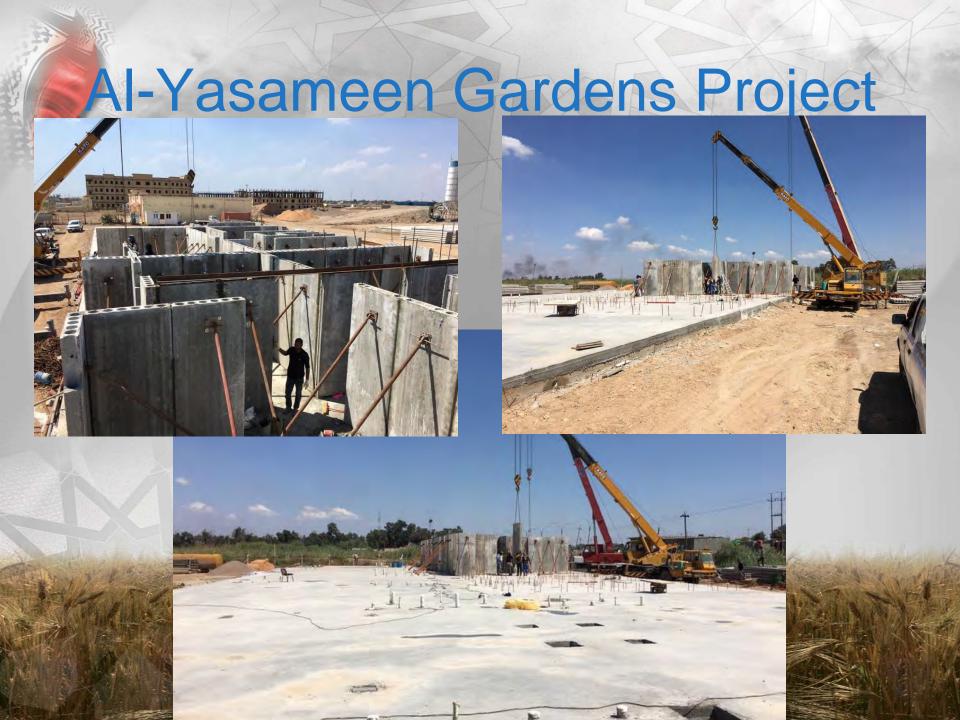

 Today Aliedad is building a new Investment city in Al-Kut of 145 houses using this developed technology.