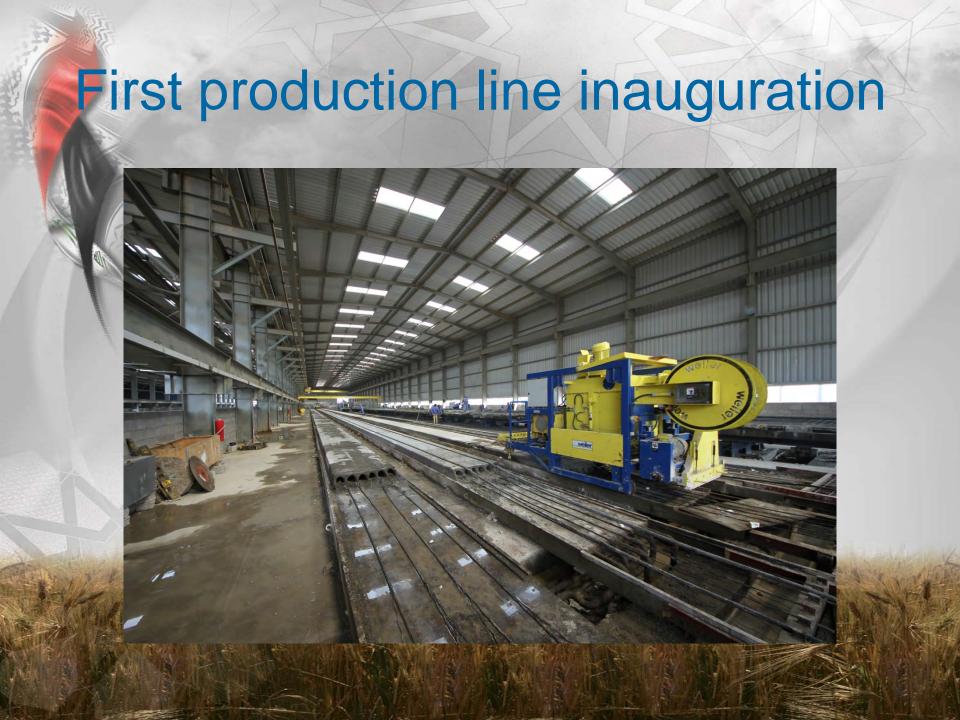

on: Baghdad

### Ibn Aqeel Underpass





Aliedad Built Muslem Bin Aqeel underpass with a total length of 585 meter, with 118 covered area>

26,000 m3 was used to built this huge underpass

Location: Kufa, Al-Najaf

### Other Projects



Aliedad built hundreds of project all around Iraq, most recent are:

- Water tank farms,
- Electricity distribution network
- Gas stations
- Steel Mega Structures
- Iraqi and US Baracks & more

### Al-Kut Factory for Pre-cast

- In 2011 Aliedad General Construction signed the contract to buy the latest technology from the pioneers of precast which is made in Germany Weiler GmbH





The factory was built in 8 months only, and started operation on the 24th of May 2012



### First production line inauguration



## First production line inauguration









### 2<sup>nd</sup> production line inauguration



# 3<sup>rd</sup> production line preperation

## 3<sup>rd</sup> production line production













- Hollow Core slabs 2160 m2 per day
- Insulated wall panels 1700 m2 per day Solid wall panels 1180 m2 per day
- Total production capacity 5,040 m2 per day

Actual production capacity is 75% - 80%

### Product Development



Aliedad Built it's first home as full Hollow core walls and slabs in 2016 and today it is the company main office in Baghdad

 Aliedad Started to consider the use of Hollow core slabs as a bearing wall, because of high production capacity, high strength, natural insulation, light weight, ease of storage, shipping and installation, and multi design adaption.

### Aliedad 7 Days

Ministry of Construction and Housing N