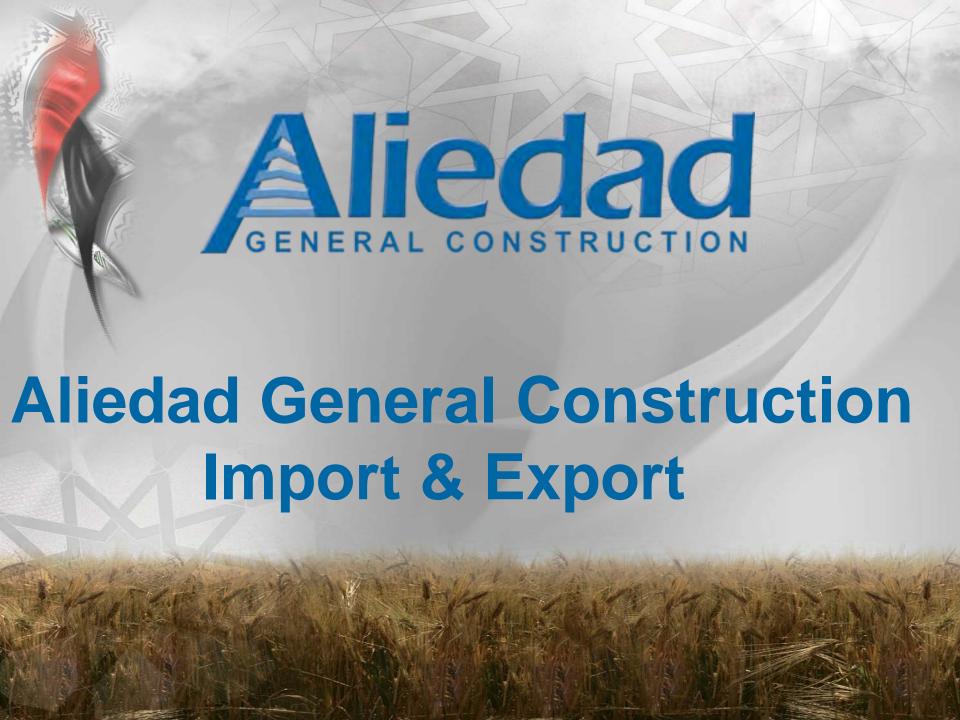

- Aliedad Built the AlNahrawan Bridge over the Dyalah River in 8 months only, with a length of 136 meters

This bridge is considered to be the
fastest bridge built in
lraq as a box girder
bridge.

Location: Baghdad