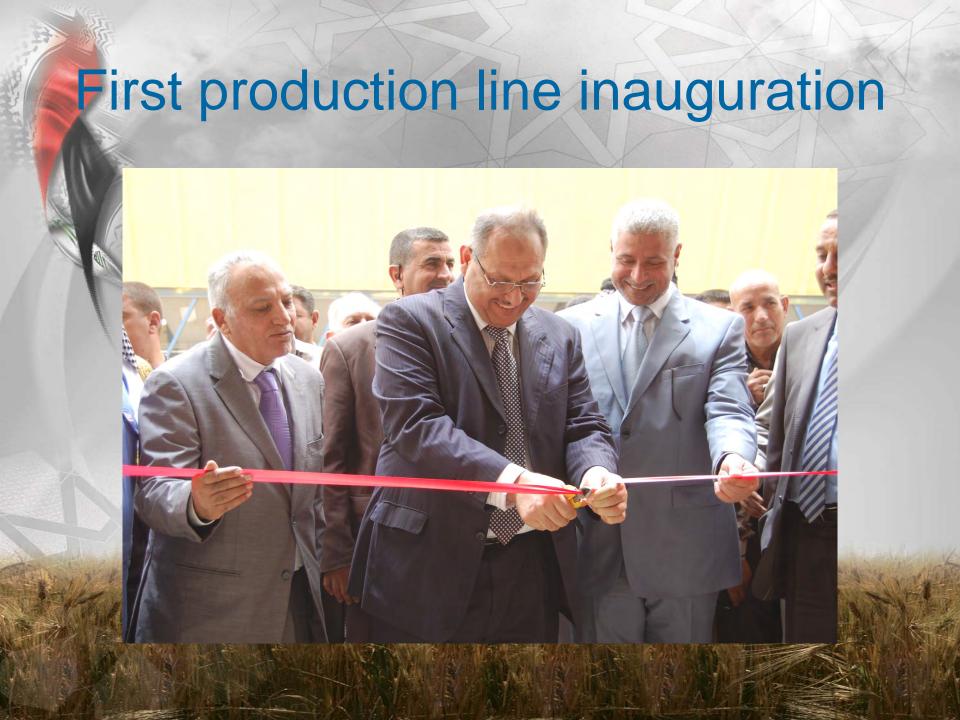

cation: Baghdad

### Ibn Aqeel Underpass





Aliedad Built Muslem Bin Aqeel underpass with a total length of 585 meter, with 118 covered area>

26,000 m3 was used to built this huge underpass

Location: Kufa, Al-Najaf

### Other Projects



Aliedad built hundreds of project all around Iraq, most recent are:

- Water tank farms,
- Electricity distribution network
- Gas stations
- Steel Mega Structures
- Iraqi and US Baracks & more

### Al-Kut Factory for Pre-cast

- In 2011 Aliedad General Construction signed the contract to buy the latest technology from the pioneers of precast which is made in Germany Weiler GmbH





The factory was built in 8 months only, and started operation on the 24th of May 2012



### First production line inauguration



## First production line inauguration









### 2<sup>nd</sup> production line inauguration



# 3<sup>rd</sup> production line preperation

## 3<sup>rd</sup> production line production













- Hollow Core slabs 2160 m2 per day
- Insulated wall panels 1700 m2 per day Solid wall panels 1180 m2 per day
- Total production capacity 5,040 m2 per day

Actual production capacity is 75% - 80%

### Product Development



Aliedad Built it's first home as full Hollow core walls and slabs in 2016 and today it is the company main office in Baghdad

 Aliedad Started to consider the use of Hollow core slabs as a bearing wall, because of high production capacity, high strength, natural insulation, light weight, ease of storage, shipping and installation, and multi design adaption.

### Aliedad 7 Days

Ministry of Construction and Housi