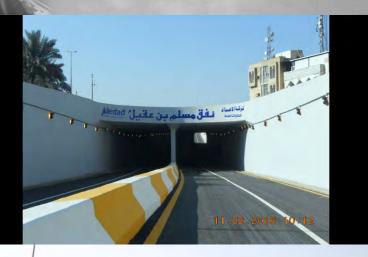

### Ibn Aqeel Underpass

Aliedad Built Muslem Bin Aqeel underpass with a total length of 585 meter, with 118 covered area>

26,000 m3 was used to built this huge underpass

Location: Kufa, Al-Najaf