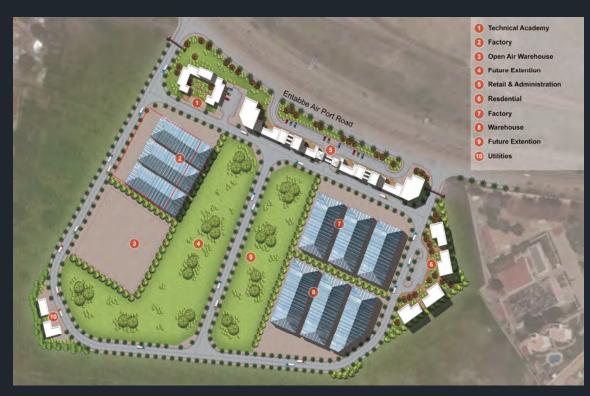

# UGANDA

1. Entebbe

### UGANDA - 100,000 SqM

#### **Project Under Developments**

In the Heart of Africa