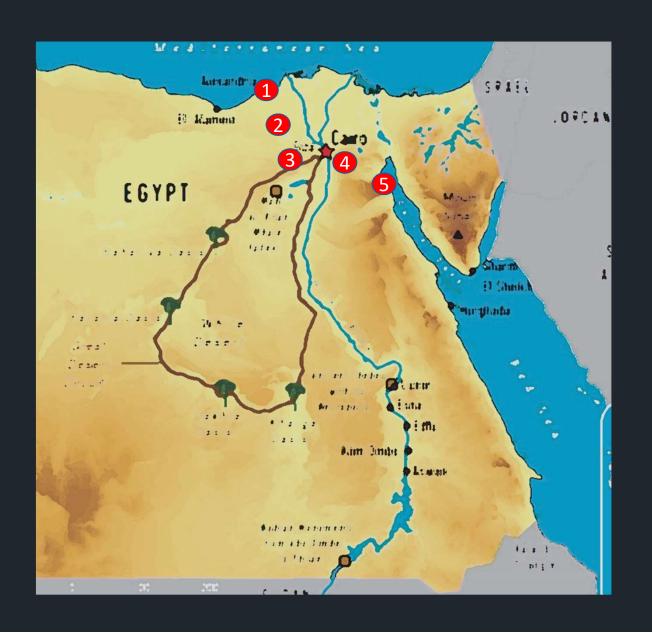

# Egypt

- 1. Al Alamain City
- 2. Al Sadat City
- 3. 6<sup>th</sup> of October City
- 4. 10<sup>th</sup> of Ramadan City
- 5. Al Sokhna City