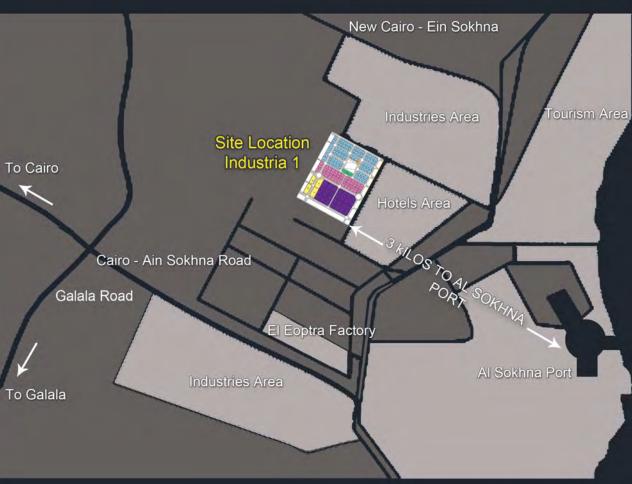

#### INDUSTRIA 1 - SOKHNA

Multi modal connectivity through sea, air, rail & road.

located near the Red Sea with easy access to many cities. One hour from Cairo, half an hour from Suez City or the New Administrative Capital, and just a few minutes away from the Red Sea resorts.

Part of Suez Canal Economic Zone (SCZone) Ideal destination for exporters and market leaders in the fields of medium and heavy industries such as engineering, building materials, textile, chemical and logistics.

1.7
Million
Sci M

### Industria 1 - Sokhna