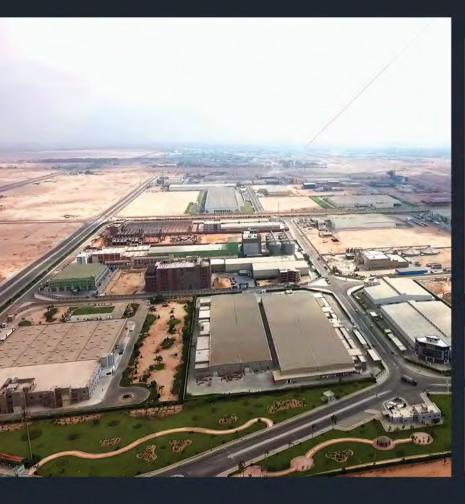

### INDUSTRIA WEST

Our flagship project located in the 10th of Ramadan City, at the crossroads of Cairo/Ismailia Road & Regional Ring Road giving it easy access to Egypt's North & South governorates

Offers Industrial lands, Logistics, and Commercial & administrative areas.

Ideal for engineering industries & Food processing. Currently home to:

1 Million SqM