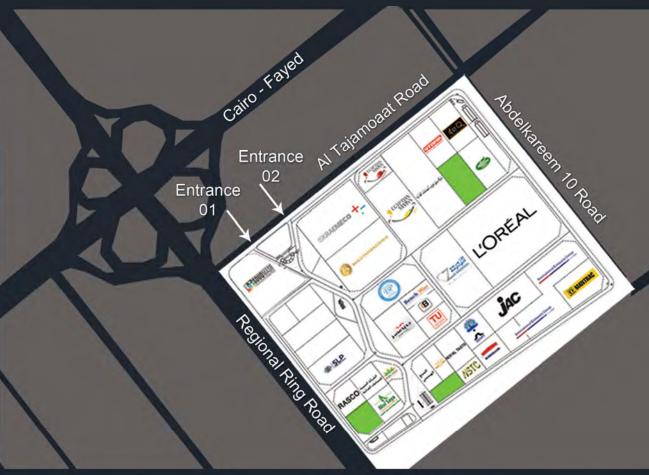

### INDUSTRIA WEST

Our flagship project located in the 10th of Ramadan City, at the crossroads of Cairo/Ismailia Road & Regional Ring Road giving it easy access to Egypt's North & South governorates

Offers Industrial lands, Logistics, and Commercial & administrative areas.

Ideal for engineering industries & Food processing. Currently home to:

1 Million SqM