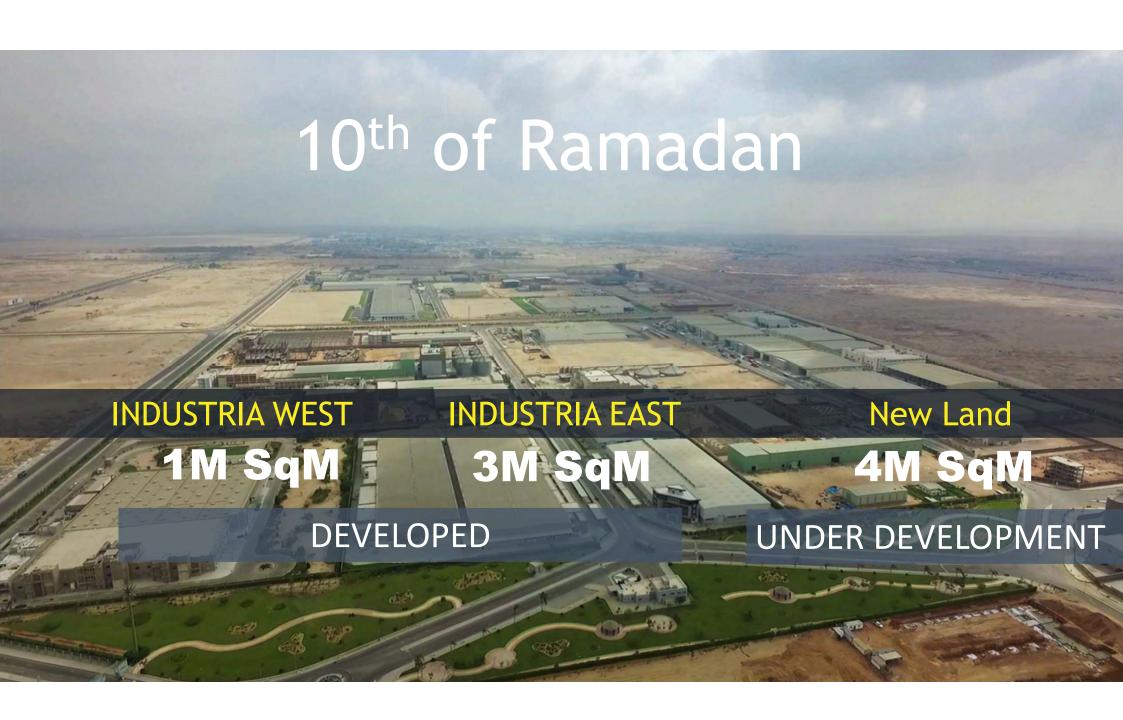

### INDUSTRIA WEST

Our flagship project located in the 10th of Ramadan City, at the crossroads of Cairo/Ismailia Road & Regional Ring Road giving it easy access to Egypt's North & South governorates

Offers Industrial lands, Logistics, and Commercial & administrative areas.

Ideal for engineering industries & Food processing. Currently home to:

1 Million SqM

#### **INDUSTRIA EAST**

- At 10th of Ramadan City—
   Alrobeiki Road, easy access through Cairo/Ismailia Road & Regional Ring Road to Egypt's North South governorates
- It Offers, Industrial lands for sale;
   Logistics; Commercial &
   administrative areas.
- Ideal destination for Engineering industries & Building materials.

### 10th of Ramadan New Plot - 4 million SqM