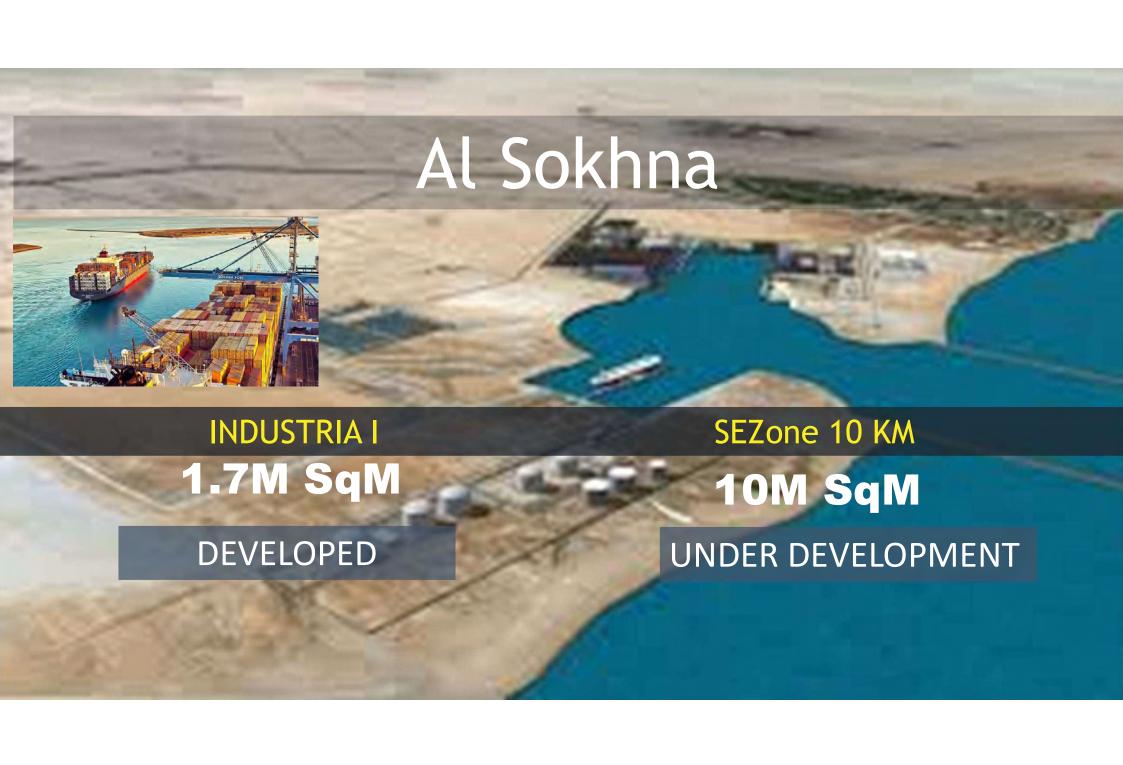

#### INDUSTRIA 1 - SOKHNA

Multi modal connectivity through sea, air, rail & road.

located near the Red Sea with easy access to many cities. One hour from Cairo, half an hour from Suez City or the New Administrative Capital, and just a few minutes away from the Red Sea resorts.

Part of Suez Canal Economic Zone (SCZone) Ideal destination for exporters and market leaders in the fields of medium and heavy industries such as engineering, building materials, textile, chemical and logistics.

1.7
Million
Sci M

### Industria 1 - Sokhna

### Sokhna - 10 Million SqM