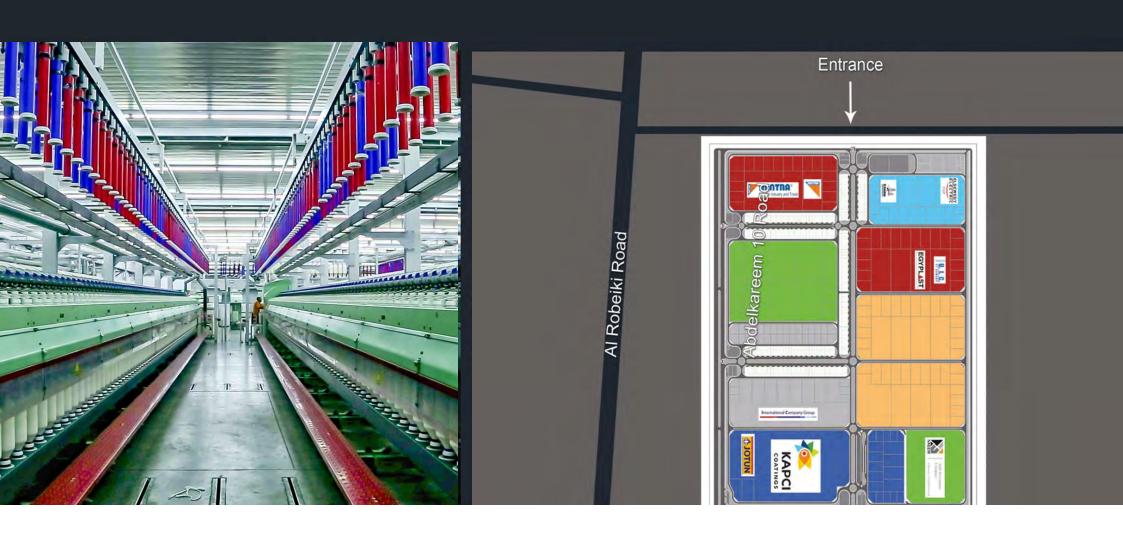

#### **INDUSTRIA EAST**

- At 10th of Ramadan City—
   Alrobeiki Road, easy access through Cairo/Ismailia Road & Regional Ring Road to Egypt's North South governorates
- It Offers, Industrial lands for sale;
   Logistics; Commercial &
   administrative areas.
- Ideal destination for Engineering industries & Building materials.

### 10th of Ramadan New Plot - 4 million SqM