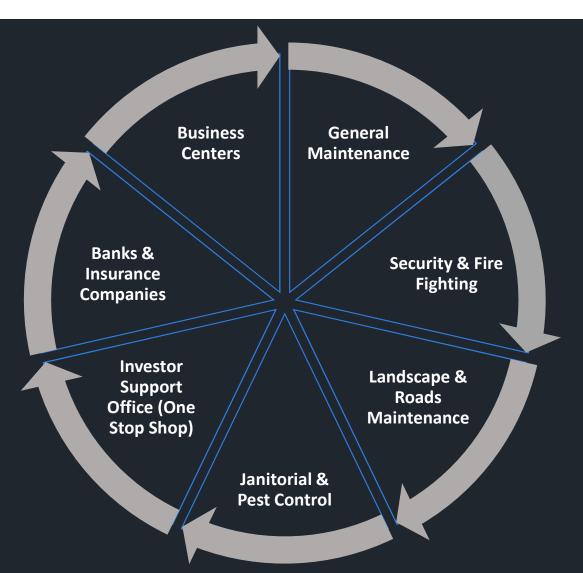

## **BRG Investors Roadmap**

**Egypt 2019** 

**PIP Parks:** PIP Parks is Egypt's leading master industrial developer with a current land bank of 5 million square meters. PIP Parks' partners of specialized entities include: ELSEWEDY ELECTRIC, SIAC Holding, elCONSOCI Barcelona, GAFI, Industrial Development Authority and Al Oula Real Estate Development. Through these partnerships they have developed three industrial parks Industria East, Industria West and Al Oula. Industria West and Industria East work on providing investors with state of the art and fully integrated industrial parks that are equipped with infrastructure, utilities and services to promote maximum efficiency and minimize the environmental impact of industrial operations. They are committed to sustainable development and serving the community in an ethically responsible manner. Some of the facilities and services targeted at environmental responsibility are: Water waste treatment and management Sewage treatment and management, Firefighting Landscape & Roads Maintenance

In addition to the services provided, the industrial parks also have clear set guidelines and regulations on the industries that are able to join the clusters. Ceramic, cement or steel industries within the parks and other industries are given policies and procedures to follow, based on local environmental legal policies.