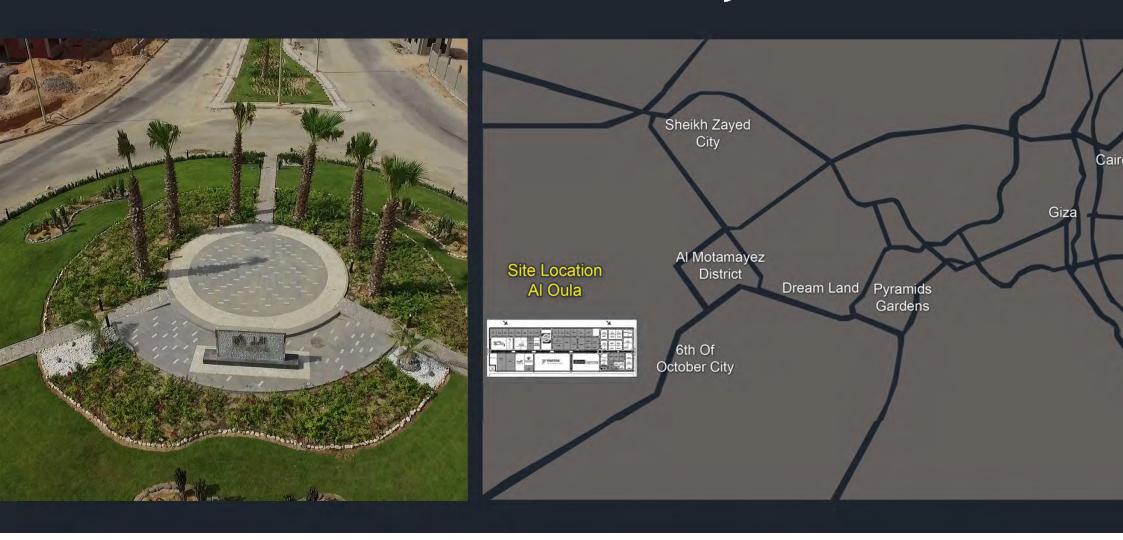

### AL OULA 6TH OF OCTOBER CITY

Established in 2009 at 6th of October City in the Developer's Zone. A JV with AlOula Real Estate Holding Co.

The project location reaches major business hubs including Cairo, Alexandria and its sea port, the Suez Canal and Al-Fayyoum.

### Al Oula - 6th Of October City